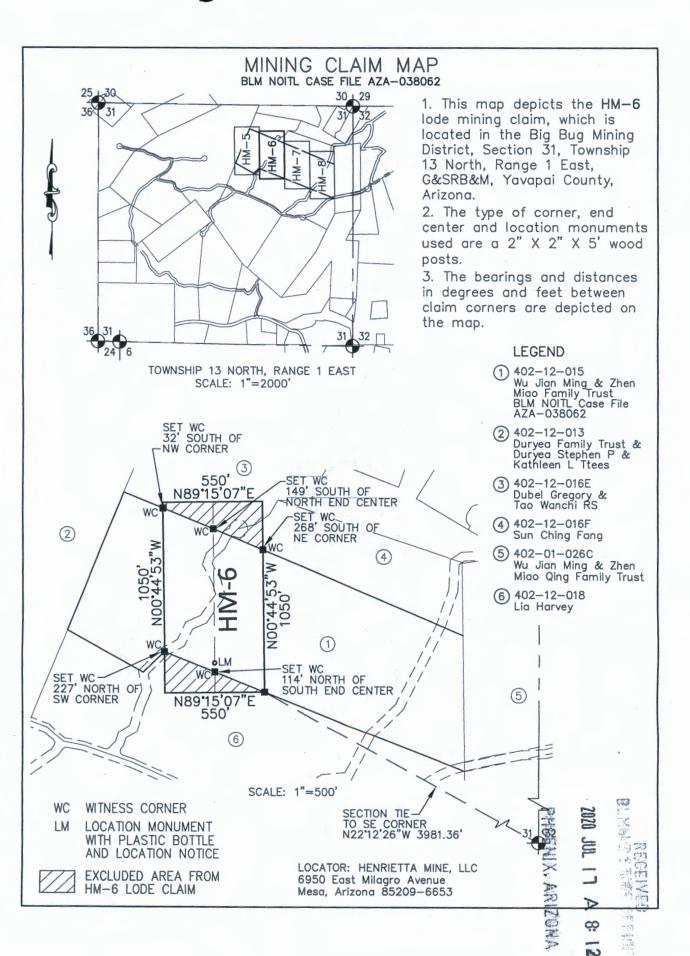

#### LOCATION NOTICE FOR LODE MINING CLAIM STATE OF ARIZONA, COUNTY OF YAVAPAI

**NOTICE IS HEREBY GIVEN** that the **HM-7** Lode mining claim (BLM NOITL Case File AZA-038062) has been located by:

#### **HENRIETTA MINE, LLC**

Whose current mailing address is: 6950 East Milagro Avenue Mesa, Arizona 85209-6653

The general course of this claim is South to North and it is situated in the Big Bug Mining District in Yavapai County, Arizona. The claim is 1050 feet in length and 550 feet in width. The claim runs from the location monument on which the location notice is posted approximately 164 feet in a South direction to the South end line and 886 feet in a North direction to the North end line. The claim is marked with six monuments, constructed of 2" x 2" wood posts extending 4' above the ground, one at each corner, end center and location monument of the claim.

The location monument on which this notice is posted is situated within Section 31, Township 13 North, Range 1 East of the Gila and Salt River Base and Meridian, Arizona, and this claim encompasses portions of the following quarter section(s), Township(s) and Range(s): NE 1/4 of Section 31, Township 13 North, Range 1 East of the Gila and Salt River Base and Meridian, Arizona.

The locality of this claim with reference to some natural object or permanent monument and additional information (if any) concerning its locality are as follows: The Southeast corner of the load mining claim bears North 15° 21' 27" West, a distance of 3594.11 feet from the southeast corner of Section 31, being a 3" GLO Brass Cap Monument. It is the intent of the claimant that the location notice of this lode mining claim exclude any portions within the limits of the claim that fall within Yavapai County, Arizona Assessor Parcel Numbers (APNs) 402-12-016F & 402-12-018, each as described on this date and as shown on the attached mining claim map.

Located, dated and posted on the grounds this  $7 \tau H$  day of July 2020.

Herrietta-Mine, LLC (Claimant/Owner)

By: Jason O'Brien, R.L.S. (Agent)

When recorded, return to: Henrietta Mine, LLC 6950 East Milagro Avenue Mesa, Arizona 85209-6653