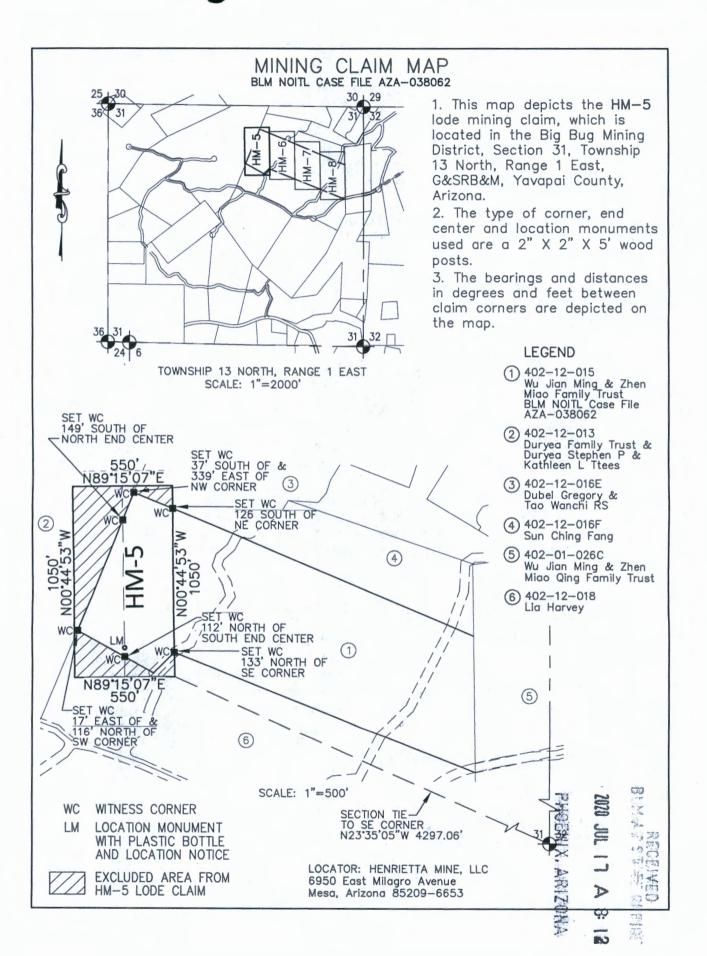

### LOCATION NOTICE FOR LODE MINING CLAIM STATE OF ARIZONA, COUNTY OF YAVAPAI

NOTICE IS HEREBY GIVEN that the HM-6 Lode mining claim (BLM NOITL Case File AZA-038062) has been located by:

#### HENRIETTA MINE, LLC

Whose current mailing address is: 6950 East Milagro Avenue Mesa, Arizona 85209-6653

The general course of this claim is South to North and it is situated in the Big Bug Mining District in Yavapai County, Arizona. The claim is 1050 feet in length and 550 feet in width. The claim runs from the location monument on which the location notice is posted approximately 164 feet in a South direction to the South end line and 886 feet in a North direction to the North end line. The claim is marked with six monuments, constructed of 2" x 2" wood posts extending 4' above the ground, one at each corner, end center and location monument of the claim.

The location monument on which this notice is posted is situated within Section 31, Township 13 North, Range 1 East of the Gila and Salt River Base and Meridian, Arizona, and this claim encompasses portions of the following guarter section(s), Township(s) and Range(s): NE 1/4 of Section 31, Township 13 North, Range 1 East of the Gila and Salt River Base and Meridian, Arizona.

The locality of this claim with reference to some natural object or permanent monument and additional information (if any) concerning its locality are as follows: The Southeast corner of the load mining claim bears North 22° 12' 26" West, a distance of 3981.36 feet from the southeast corner of Section 31, being a 3" GLO Brass Cap Monument. It is the intent of the claimant that the location notice of this lode mining claim exclude any portions within the limits of the claim that fall within Yavapai County, Arizona Assessor Parcel Numbers (APNs) 402-12-016E, 402-12-016F & 402-12-018, each as described on this date and as shown on the attached mining claim map.

Located, dated and posted on the grounds this  $\underline{7}$  day of July 2020.

TH

Henrietta Mine, LLC (Claimant/Owner)

Bv: Jason O'Brien, R.L.S. (Agent)

PHOENIX, ARIZONA

D 1 0 -07  $\sim$ 0 00 ----