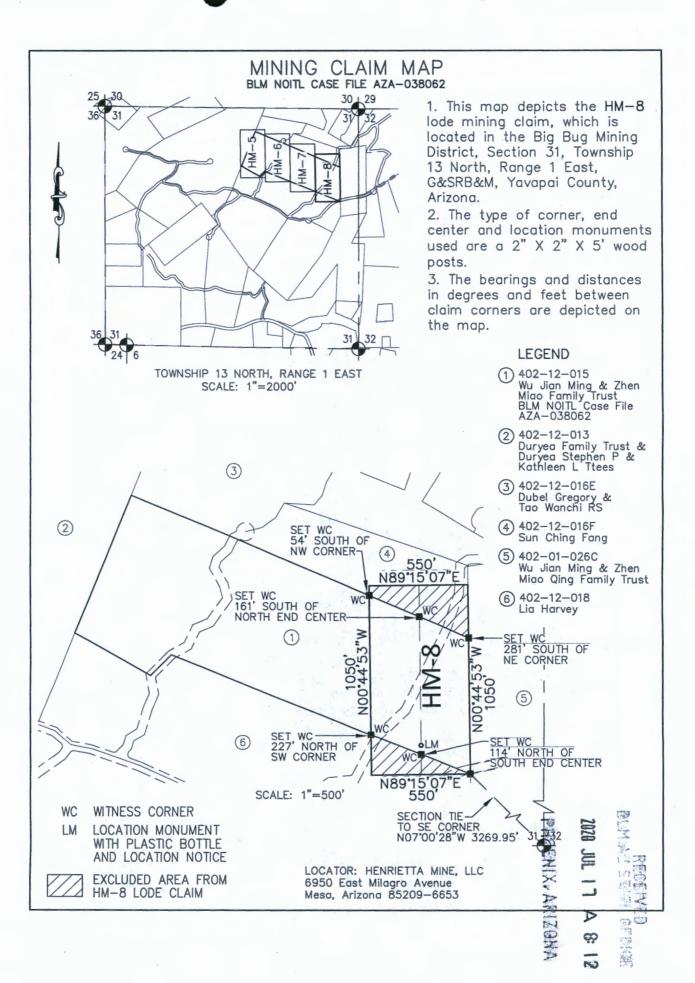

#### **Geographic Report with Land**

Disposition is equal to AUTHORIZED , CANCELLED , EXPIRED , PENDING , REJECTED , RELINQUISHED , WITHDRAWN

and Meridian Township Range Section is equal to 14 0130N 0010E 031

and Admin State is equal to AZ

#### DEPARTMENT OF THE INTERIOR BUREAU OF LAND MANAGEMENT Case Recordation Geographic Report with Land

#### Admin State: AZ Geo State: AZ Serial Number: AZA 038032

#### Total Case Acres: 9.000

| Casetype       | Case Disp  | Mer | Тwp   | Rng   | Sec | Sur Type | Sur Nr | Suf | Subdivision    | Pending Action |
|----------------|------------|-----|-------|-------|-----|----------|--------|-----|----------------|----------------|
| 381401         | PENDING    | 14  | 0130N | 0010E | 031 | ALOT     |        |     | PART OF LOT 8; |                |
|                |            |     |       |       |     |          |        |     |                |                |
| Admin State:   | AZ         |     |       |       |     |          |        |     |                |                |
| Geo State:     | AZ         |     |       |       |     |          |        |     |                |                |
| Serial Number: | AZA 038062 |     |       |       |     |          |        |     |                |                |

#### Total Case Acres: 37.000

| Casetype | Case Disp | Mer | Twp   | Rng   | Sec | Sur Type | Sur Nr | Suf | Subdivision   | Pending Action |
|----------|-----------|-----|-------|-------|-----|----------|--------|-----|---------------|----------------|
| 381401   | PENDING   | 14  | 0130N | 0010E | 031 | ALOT     |        |     | PART OF LOT 7 |                |
|          |           |     |       |       |     |          |        |     | PART OF LOT1  |                |

#### Admin State: AZ Geo State: AZ Serial Number: AZPHX 0086612

Total Case Acres: 187.393

| Casetype | Case Disp  | Mer | Twp   | Rng   | Sec | Sur Type | Sur Nr | Suf | Subdivision  | Pending Action |
|----------|------------|-----|-------|-------|-----|----------|--------|-----|--------------|----------------|
| 284200   | AUTHORIZED | 14  | 0130N | 0010E | 031 | ALIQ     |        |     | SESW;        |                |
|          |            |     |       |       |     | LOTS     |        |     | 12,13,14,15; |                |

### TOWNSHIP 13 NORTH RANGE 1 EAST OF THE GILA AND SALT RIVER MERIDIAN, ARIZONA

YAVAPAI COUNTY